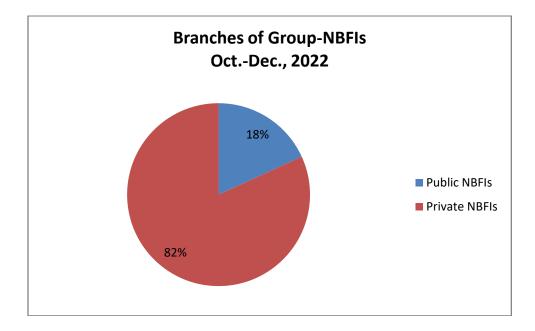

#### <u>Table-16</u>

| Types                                                                               | Number of NBFIs | Total Branches |
|-------------------------------------------------------------------------------------|-----------------|----------------|
| Government Owned/Public NBFIs<br>(on the basis of the percentage of<br>Govt. share) | 3               | 56             |
| Private NBFIs                                                                       | 32              | 252            |
| Total                                                                               | 35              | 308            |

#### Branches of Group-NBFIs in Bangladesh