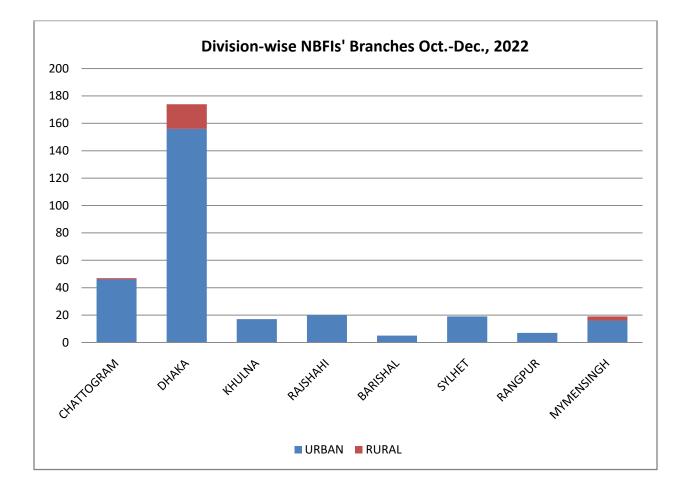

#### Table-15

| Division   | Urban | Rural | Total Branches |
|------------|-------|-------|----------------|
| Chattogram | 46    | 1     | 47             |
| Dhaka      | 156   | 18    | 174            |
| Khulna     | 17    |       | 17             |
| Rajshahi   | 20    |       | 20             |
| Barishal   | 5     |       | 5              |
| Sylhet     | 19    |       | 19             |
| Rangpur    | 7     |       | 7              |
| Mymensingh | 16    | 3     | 19             |
| Total      | 286   | 22    | 308            |

#### Region-wise Position of NBFIs' Branches